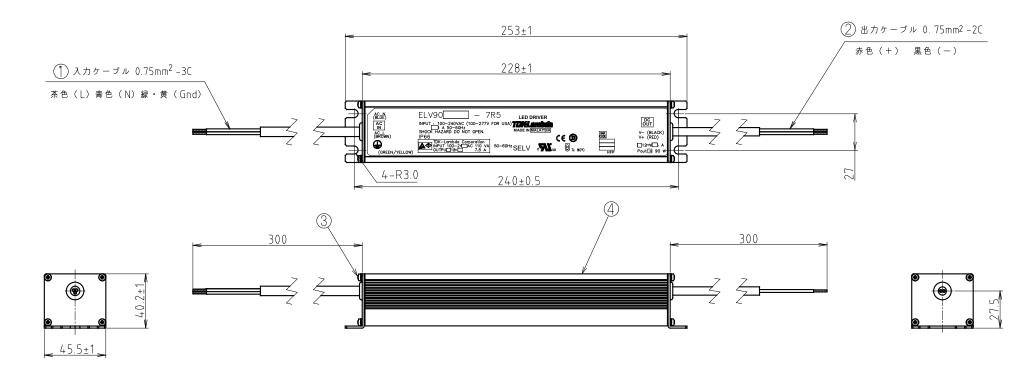

4. 配線短絡や過負荷など、不適切な接続があった場合、安全保護機能が動作し2次側の通電を遮断します。

安全保護機能が動作したときは、一旦1次電源を遮断し、短絡など無いかをご確認の上、数分後電源通電を再開してください。

5.製品保証規約については、ホームページ又はカタログを参照頂けますようお願い申し上げます。

6.施工やご使用にあたっては、事前に取扱説明書をご確認ください。

防滴・器具内収納形

| 部 番 | 部品名    | 材質       | 備    考                                   |
|-----|--------|----------|------------------------------------------|
| 1   | 入力ケーブル | VCTF     | 0.75mm <sup>2</sup> 茶色(L) 青色(N) 緑・黄(Gnd) |
| 2   | 出力ケーブル | SVT      | 0.75mm <sup>2</sup> 赤色(+) 黒色(-)          |
| З   | ネジ     | 鉄鋼クロムメッキ | 5-M3.5                                   |
| 4   | ケース    | アルミニウム   | アルマイト処理                                  |